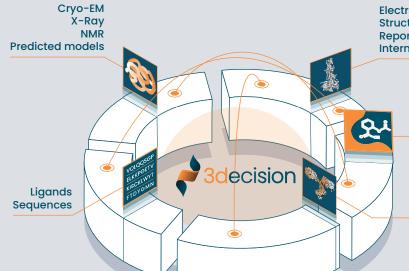

The single source of truth for all your 3D protein structures

# Centralize your 3D protein structure assets

Consolidate 3D protein structures, ligands, and associated metadata in a single, organized location.

Electron density maps Structure factor files Internal identifiers

> Small molecules **Peptides** Antibodies Nanobodies RNA / DNA

In-house RCSB PDB AlphaFold DB

# **Extract structural insights for your project**

**Explore 3D structures to understand how** to improve binding and other properties.

- Identify key interactions
- Highlight sequence annotation in 3D
- Superpose structures
- Display maps

**Drive ideation and identify** potential off-targets.

- Chemistry search
- Pocket similarity search
- Interaction search
- Druggable pocketome