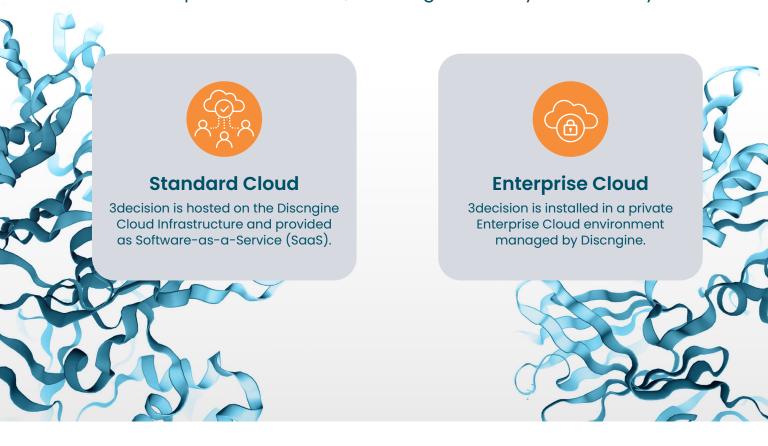

## Flexible access to 3decision on the cloud

Access the platform with options suited to both individual and enterprise-level needs, ensuring scalability and security.

## All the advantage of the 3decision cloud platform