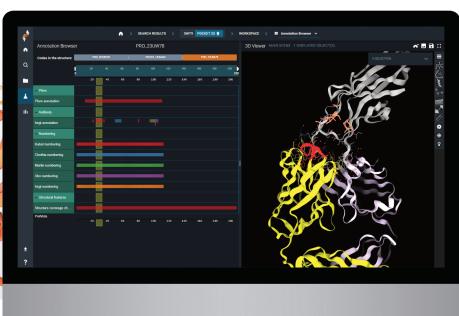

# **Extract structural insights for your project**

**Explore 3D structures to understand how** to improve binding and other properties.

- Identify key interactions
- Highlight sequence annotation in 3D
- Superpose structures
- Display maps

**Drive ideation and identify** potential off-targets.

- Chemistry search
- Pocket similarity search
- Interaction search
- Druggable pocketome

## Streamline communication and decision-making

Leverage highly visual 3D viewer for seamless collaboration among biologists, chemists, and computational modelers.

**Break siloes by allowing expert users** to share structural insights with non-experts, facilitating communication and accelerating innovation.