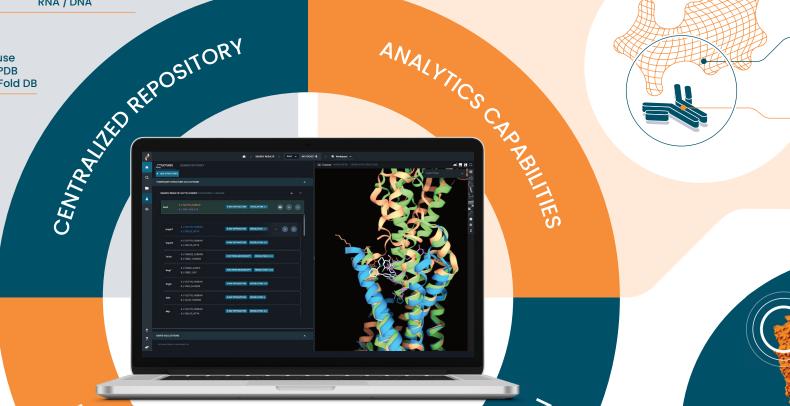

## **Centralized Repository**

Organize and standardize all 3D protein structures in a single, unified platform for efficient management and collaboration.

## **Advanced Analytics**

Perform advanced structural analysis with an intuitive, easy-to-use interface to quickly extract meaningful structural insights for everyone.

### **Facilitated Collaboration**

Enhance teamwork with an integrated 3D viewer, designed for seamless collaboration and decision-making among the small molecule and biologics discovery teams.